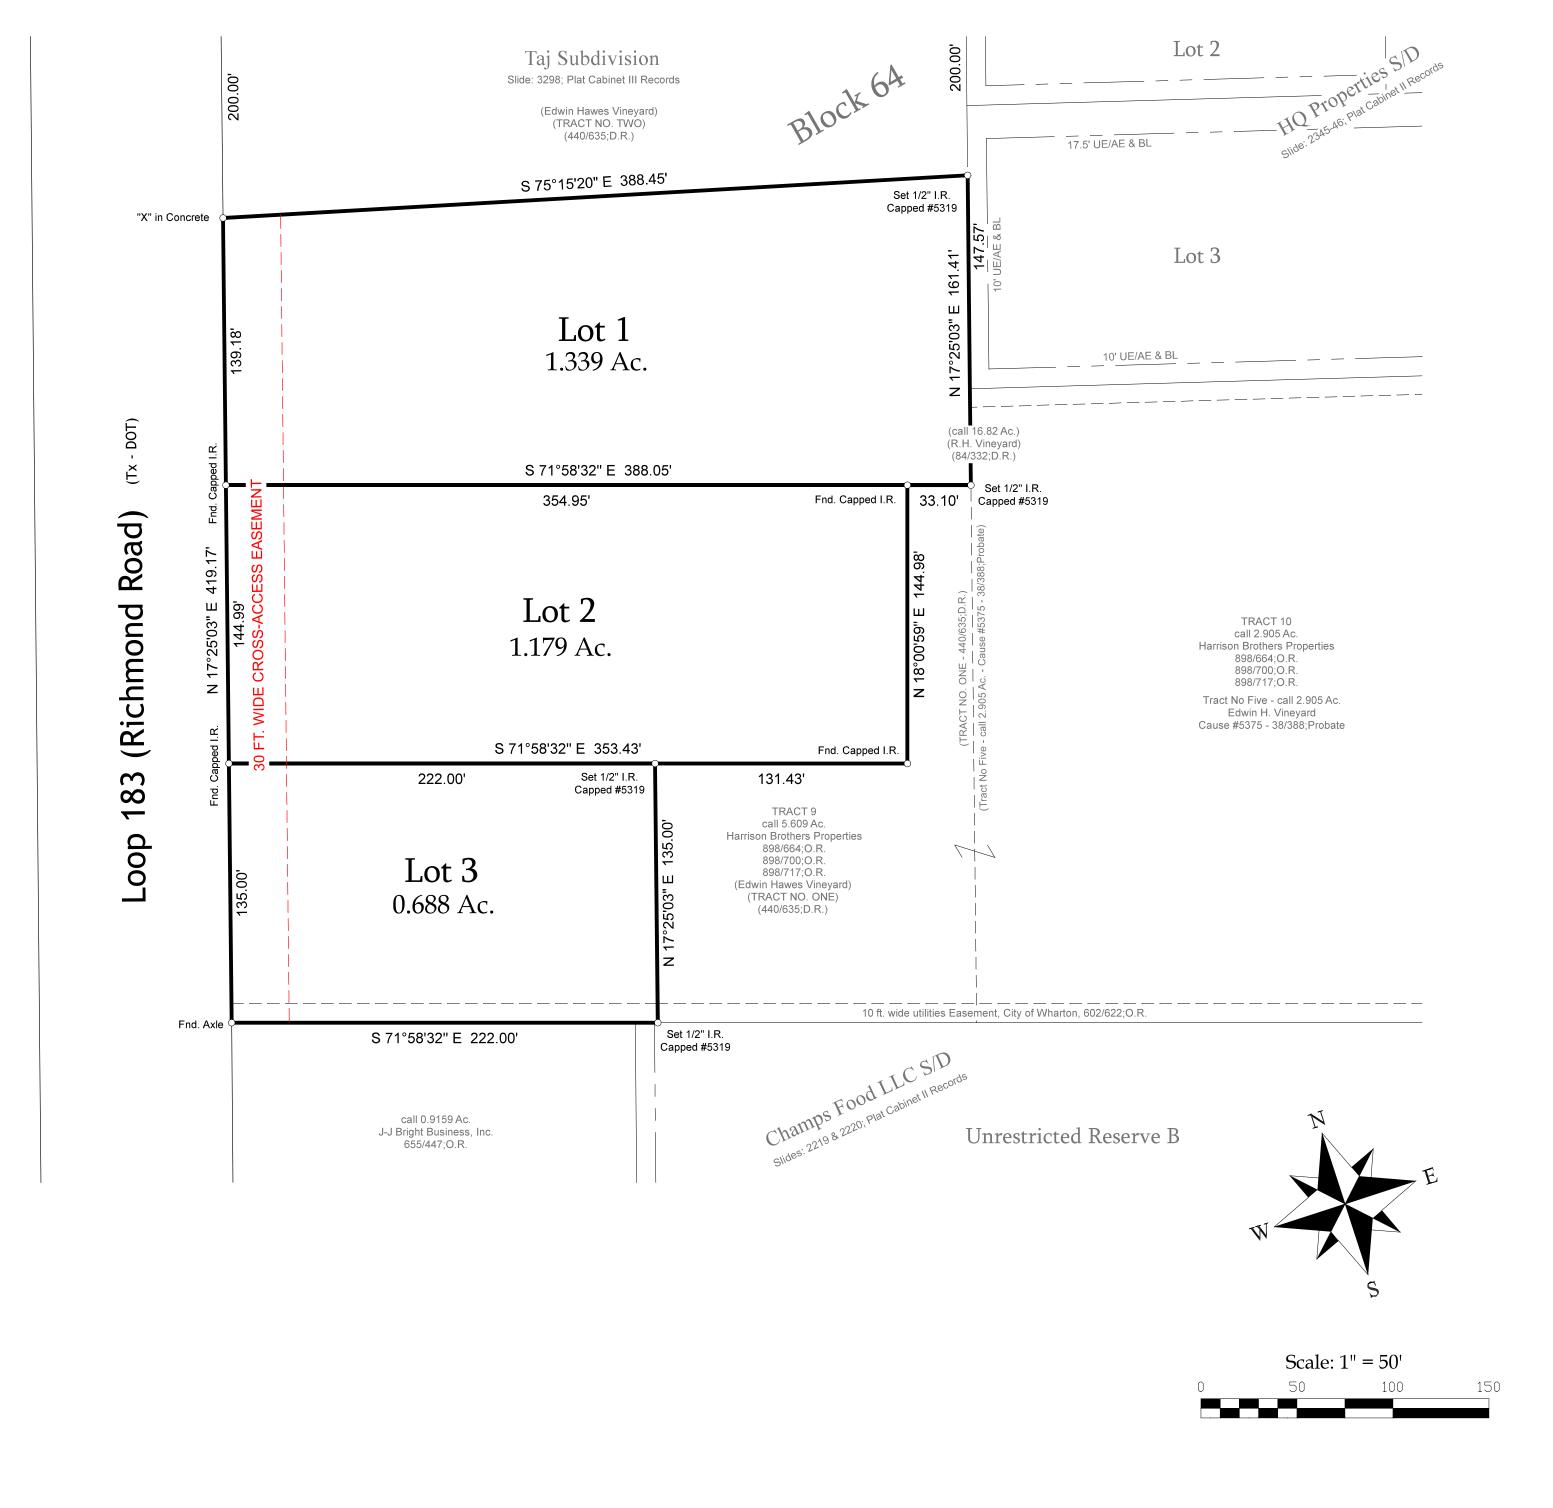

### Flood Hazard Boundary Information:

As of this date (October, 2023), "Richmond Commercial Subdivision" is located, by scaled map location and graphic plotting only, in Flood Hazard Boundary Zone "X" and Shaded Zone "X", Community No. 480654, Map No. 48481C0355 F, dated DECEMBER 21, 2017. Property IS NOT in the area subject to inundation by the 1% annual chance flood event, a.k.a. the 100 Year Flood Plain. Property IS in the area subject to inundation by the 0.2% annual chance flood event, a.k.a. the 500 Year Flood Plain as designated on FEMA's National Flood Insurance Program FlRM is for use in administering the National Flood Insurance Program. It does not necessarily identify all areas subject to flooding, particularly from local drainage sources, or all planimetric features outside Special Flood Hazard Areas. This flood statement does not imply that the property and/or structures located thereon will be free from flooding or flood damage. The flood hazard area is subject to change as detailed studies occur and/or watershed or channel conditions change. THIS FLOOD STATEMENT SHALL NOT CREATE LIABILITY ON THE PART OF THE SURVEYOR.

### CITY OF WHARTON

Known all men by these presents:

That, Harrison Brothers Properties, does hereby make a Plat of said property according to the lines, streets, drives, lots, common areas, building lines and easements therein shown, and designate said property as the "Richmond Commercial Subdivision" in the City of Wharton, Wharton County, Texas, and does hereby bind itself, its heirs and assigns to warrant and forever defend the title to the land so dedicated.

### Known all men by these presents:

That I, Gregory J. Hamer Jr., do hereby make a Plat of said property according to the lines, streets, drives, lots, common areas, building lines and easements therein shown, and designate said property as the "Richmond Commercial Subdivision" in the City of Wharton, Wharton County, Texas, and do hereby bind myself, my heirs and assigns to warrant and forever defend the title to the land so dedicated.

Dated: September 21, 2023

T ROBERT W. KOLACNY D

Robert W. Kolacny
Registered Professional Land Surveyor No. 5319
Ph. (979) 532-8056

Final Plat

# of the Richmond Commercial Subdivision

A 3.206 AC. Tract of land, situated in the William Kincheloe League, Abstract No. 38, in the

City of Wharton Wharton County, TX

| 3 Lots 0 Reserves                                                                                       | 1 Block      | 10/18/2023                                                                                                          |
|---------------------------------------------------------------------------------------------------------|--------------|---------------------------------------------------------------------------------------------------------------------|
| Developer: Harrison Brothers Properties 108 Santa Fe Street Wharton, TX 77488 979 532 8000              |              |                                                                                                                     |
| <u>Developer:</u><br>Hammer Real Estate Holdings<br>1430 Sandra Street<br>Morgan City, Louisiana 70380  | A N D RPLS#5 |                                                                                                                     |
| FILE: Harrison Brothers SD.dwg<br>PROJECT: W:\Wharton\City\SolsAddn<br>CRD: Sonic.CRD<br>BY: PV Arriaga | - Registered | STREET   WHARTON TEXAS 77488   979.532.8056  I Professional Land Surveyors - 9) 532-8056 - kolacny.survey@gmail.com |